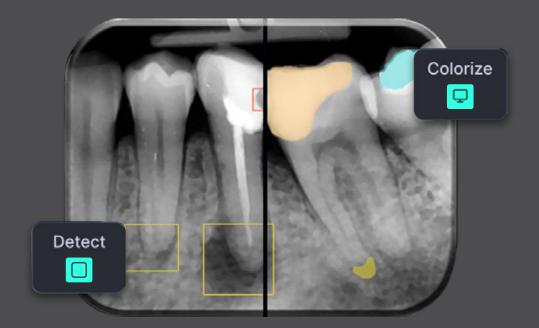

## What can Adravision's AI do?

Detects Pathologies & Non-pathologies

Measures Bone-levels

Colorize Dental Features

### **Features**

**Detect** pathologies & non-pathologies

-//

Auto-charts dental & perio charting

Colorize x-ray for patient education

Measure bone loss

**Generate & share** 

Integrated with Practice Management System software