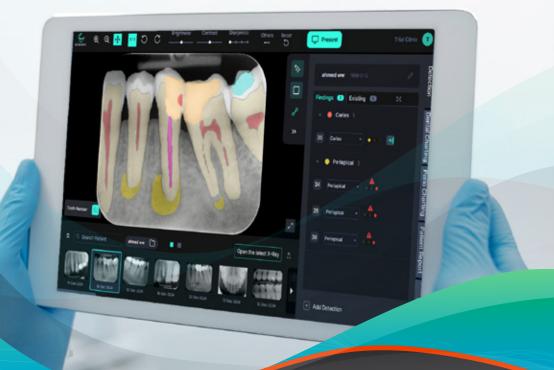

## What can Adravision's AI do?

Detects Pathologies & Non-pathologies

Measures Bone-levels

Colorize Dental Features

### **Features**

**Detect** pathologies & non-pathologies

-//

Auto-charts dental & perio charting

Colorize x-ray for patient education

Measure bone loss

**Generate & share** 

Integrated with Practice Management System software