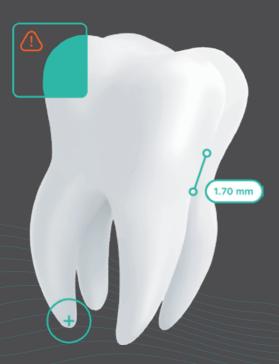

## What can Adravision's AI do?

Detects Pathologies & Non-pathologies

Measures Bone-levels

Colorize Dental Features

### **Features**

**Detect** pathologies & non-pathologies

-//

Auto-charts dental & perio charting

Colorize x-ray for patient education

Measure bone loss

**Generate & share** 

Integrated with Practice Management System software