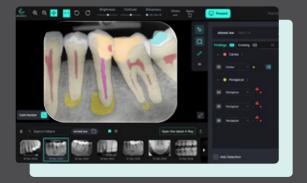

#### Four-Handed Dentistry + Al Utilize x-ray to the fullest with Al

A great addition to your dental practice for a seamless workflow & higher quality patient care.

Save time & automate your workflow

Provide exceptional experience for your patients

### **Features**

**Detect** pathologies & non-pathologies

-//

Auto-charts dental & perio charting

Colorize x-ray for patient education

Measure bone loss

**Generate & share** 

Integrated with Practice Management System software